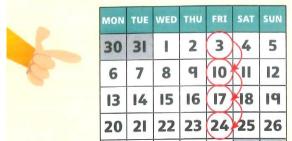

### Examples:

How many weeks are between the 3rd January and the 24th January?

|     |     | Jai | nue | ary |     |     |    |
|-----|-----|-----|-----|-----|-----|-----|----|
| MON | TUE | WED | THU | FRI | SAT | SUN |    |
| 30  | 31  | 1   | 2   | 3   | 14  | 5   | 1  |
| 6   | 7   | 8   | q   | 10  | KII | 12  | 1  |
| 13  | 14  | 15  | 16  | 17  | (18 | 19  | 2  |
| 20  | 21  | 22  | 23  | 24  | 25  | 26  | (3 |
| 27  | 28  | 29  | 30  | 31  | ı   | 2   |    |

 $\rightarrow$ 

3 weeks

How many weeks are there between the 3rd February and the 24th February?

→ 3 weeks

What is the date 2 weeks after 8th February?

→ 22nd February

March