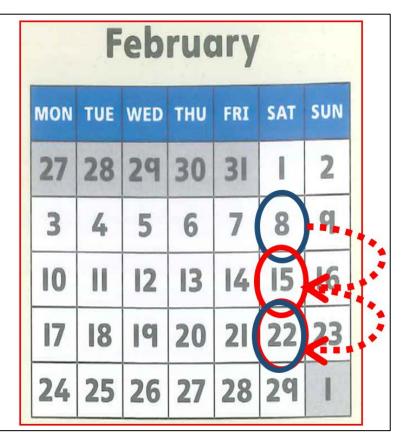

 $\rightarrow$ 

3 weeks

How many weeks are there between the 3rd February and the 24th February?

→ 3 weeks

What is the date 2 weeks after 8th February?

→ 22nd February

March