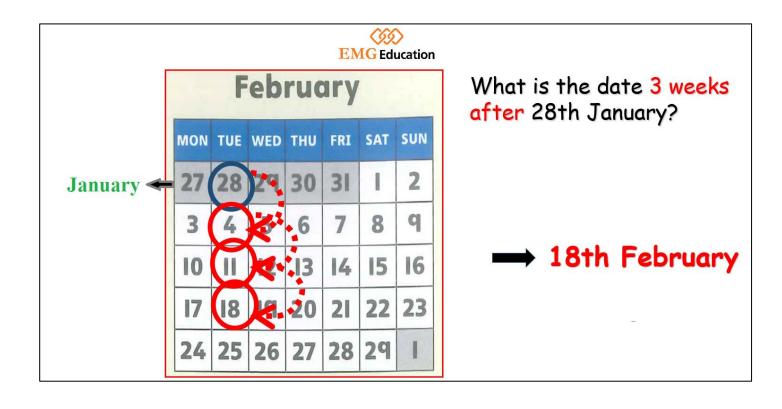

### Examples:

How many weeks are between the 3rd January and the 24th January?

|     |     | Jai | nue | ary |     |     |    |
|-----|-----|-----|-----|-----|-----|-----|----|
| MON | TUE | WED | THU | FRI | SAT | SUN |    |
| 30  | 31  | 1   | 2   | 3   | 14  | 5   | 1  |
| 6   | 7   | 8   | q   | 10  | KII | 12  | 1  |
| 13  | 14  | 15  | 16  | 17  | (18 | 19  | 2  |
| 20  | 21  | 22  | 23  | 24  | 25  | 26  | (3 |
| 27  | 28  | 29  | 30  | 31  | ı   | 2   |    |

There are 3 weeks between 3rd January and 24th January.

2

Work out how many weeks between each pair of dates.

6th February and 20th February

25th January and 1st February

27th January and 24th February

2 weeks