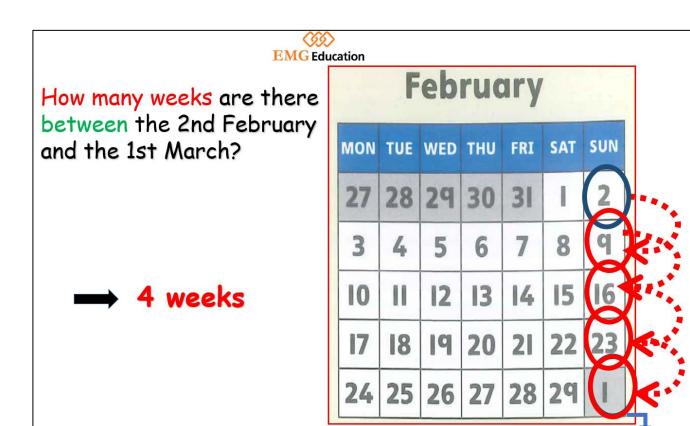

 $\rightarrow$ 

3 weeks

How many weeks are there between the 3rd February and the 24th February?

→ 3 weeks

What is the date 2 weeks after 8th February?

→ 22nd February

March