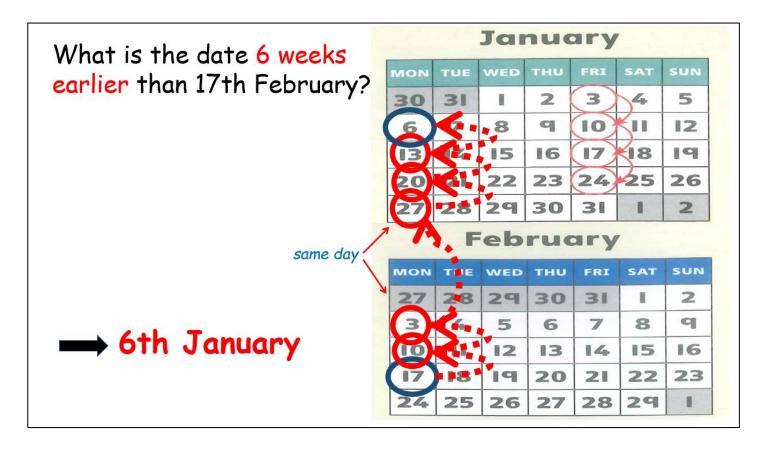

### January

27 28 29 30 31

### February

| MON | TUE | WED | THU | FRI | SAT | SUN |
|-----|-----|-----|-----|-----|-----|-----|
| 27  | 28  | 29  | 30  | 31  | 1   | 2   |
| 3   | 4   | 5   | 6   | 7   | 8   | q   |
| 10  | 11  | 12  | 13  | 14  | 15  | 16  |
| 17  | 18  | 19  | 20  | 21  | 22  | 23  |
| 24  | 25  | 26  | 27  | 28  | 29  | 1   |