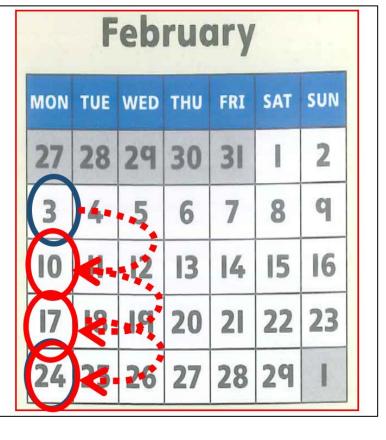

### February

| MON | TUE | WED | THU | FRI | SAT | SUN |
|-----|-----|-----|-----|-----|-----|-----|
| 27  | 28  | 29  | 30  | 31  | 1   | 2   |
| 3   | 4   | 5   | 6   | 7   | 8   | q   |
| 10  | 11  | 12  | 13  | 14  | 15  | 16  |
| 17  | 18  | 19  | 20  | 21  | 22  | 23  |
| 24  | 25  | 26  | 27  | 28  | 29  | 1   |

There are 3 weeks between 3rd January and 24th January.

2

Work out how many weeks between each pair of dates.

6th February and 20th February

25th January and 1st February

27th January and 24th February

2 weeks